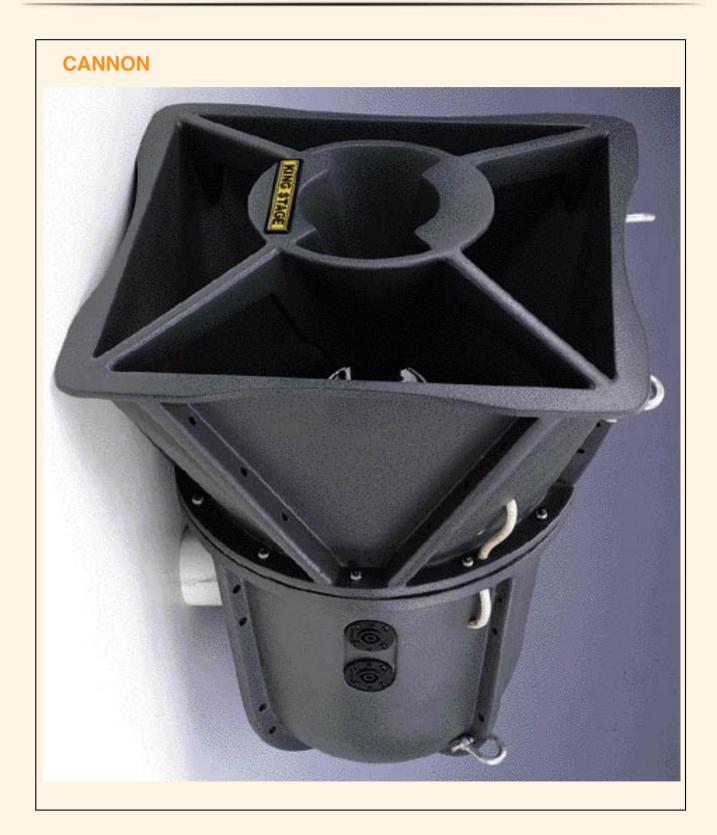

## **CANNON SERIES**

## THE BIGGER SOUND OF THE CANNON

CANNON 超遠射程及超大音壓的遠距離號角喇叭,結合現代聲頻壓縮傳導的科技,將聲音以微小功率狀態傳達到遠方。15"全音單體加上1" 高音號角組合成平坦的音域,厚實的玻璃纖維打模的外箱結合成世界第一支的單一系統及輕便的全音號角,不但可獨立使用更可結合其它喇叭 系統將人聲的部份表現出更完美的演出。

傳統的戶外廣播所使用喇叭系統,大部份都使用鐵號角喇叭,聲音吵雜 音壓不良是它們的通病,而CANNON可以完全彌補它們的缺失, 不論是人聲廣播或音樂重播時均能提供完美的聲音演出,而且在一區域空間不需要到處都裝,只需要在一、二個點來做擴散點,就能夠達到您 原先設計的要求,大大節省施工上的不方便…例如在體育場、棒球場、校區、社區等等。如果您使用鐵喇叭來做廣播,那不是要裝很多又很散 才能將聲音分散在一個空間裡,如果您使用CANNON的話,只要您原來1/5或甚至1/10的數量就能達到您所需要的效果,光憑這一點CANNON 就值得您深深思考。

CANNON真的是一只設計完美功能廣泛的長程號角喇叭,不論室內室外刮風下雨只要您花費少許的預算就能完成如此艱鉅的工程,聰明的您會不會有一點點心動,沒關係您可以慢慢考慮,目前您有那些地方需要CANNON的幫忙我們隨時等候您的光臨。

| 類型     | Туре:                                  | 戶外防水全天候全音號角喇叭                                   |
|--------|----------------------------------------|-------------------------------------------------|
|        |                                        | 15" 二音路全號角喇叭                                    |
| 元件     | Components:                            | $1 \times 15$ " full range driver               |
|        |                                        | $1 \times 1$ " HF compression driver            |
| 頻率響應   | Frequency response:                    | 80Hz-20KHz (+-3db)                              |
| 擴散角度   | Dispersion:                            | $120^{\circ} \times 120^{\circ}$ (H $\times$ V) |
| 靈敏度    | Sensitivity:                           | 104db 1w/1m                                     |
| 最大音壓   | Maximum SPL:                           | 138db                                           |
| 承受功率   | Power rating:                          | 450W r.m.s                                      |
|        |                                        | 900W program                                    |
|        |                                        | 1800W peak                                      |
| 分頻點    | Crossover frequency:                   | 2kHz                                            |
| 阻抗     | Impedance:                             | 8 Ohms nominal                                  |
| 接頭     | Connectors:                            | $2 \times Speakon NL4MP$                        |
| 尺寸(mm) | Dimensions $H \times W \times D(mm)$ : | $525 \times 525 \times 740$ mm                  |
| 重量     | Weight:                                | 24kg                                            |
|        |                                        |                                                 |