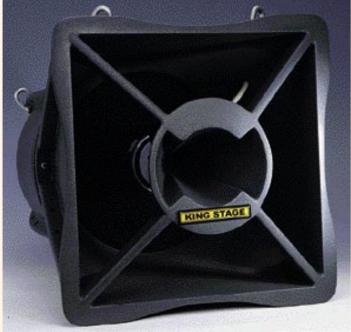

## **CANNON SERIES**

## THE BIGGER SOUND OF THE CANNON

CANNON 超遠射程及超大音壓的遠距離號角喇叭,結合現代聲頻壓縮傳導的科技,將聲音以微小功率狀態傳達到遠方。15"全音單體加上1" 高音號角組合成平坦的音域,厚實的玻璃纖維打模的外箱結合成世界第一支的單一系統及輕便的全音號角,不但可獨立使用更可結合其它喇叭 系統將人聲的部份表現出更完美的演出。

傳統的戶外廣播所使用喇叭系統,大部份都使用鐵號角喇叭,聲音吵雜 音壓不良是它們的通病,而CANNON可以完全彌補它們的缺失, 不論是人聲廣播或音樂重播時均能提供完美的聲音演出,而且在一區域空間不需要到處都裝,只需要在一、二個點來做擴散點,就能夠達到您 原先設計的要求,大大節省施工上的不方便…例如在體育場、棒球場、校區、社區等等。如果您使用鐵喇叭來做廣播,那不是要裝很多又很散 才能將聲音分散在一個空間裡,如果您使用CANNON的話,只要您原來1/5或甚至1/10的數量就能達到您所需要的效果,光憑這一點CANNON 就值得您深深思考。